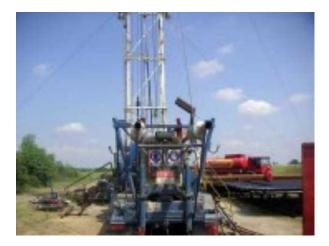

### MAST:

BIS Split model 180-96 Height: 29.3 m (96 ft) Capacity: 83 mt

## SUBSTRUCTURE:

Cardwell 5.25 mx4.65 m Adjustable height: 2.60-3.82 m

### **CROWN BLOCK:**

Cardwell Capacity: 83t

SWIVEL: King 75 WP Capacity: 113.5 mt & WP 350 bar