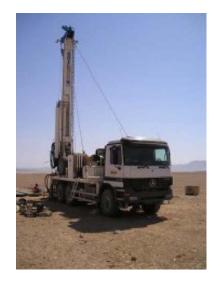

# Soilmec-G25

## **Drilling Rig**

- drilling water, gas and hydrocarbon wells,
- handling with drilling pipes and casings
- test-hole drilling and coring

## **TECHNICAL DATA:**

Year of manufacture: 2003

Hydraulic drilling rig mounted on truck Mercedes-Benz

Type: ACTROS 3340 (BxB)