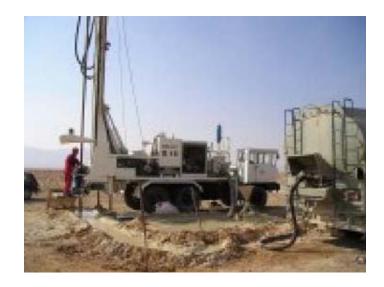

# Soilmec-G15

# **Hydraulic Drilling Rig**

- drilling water, gas and hydrocarbon wells,
- handling with drilling pipes and casings
- test-hole drilling and coring

#### **TECHNICAL DATA:**

Year of manufacture: 2000

Hydraulic drilling rig mounted on truck Astra