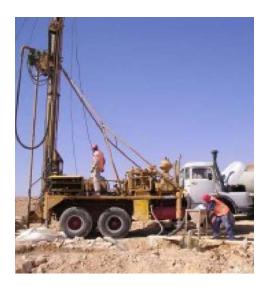

# **TECHNICAL DATA:**

Year of manufacture: 1974 Hydraulic drilling rig mounted on truck Mercedes-Benz