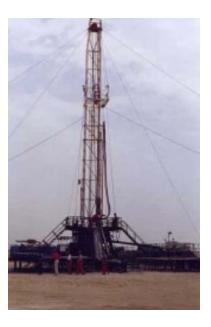

Drilling rig is designed for: - drilling water wells, oil wells and all relevant operations Rig is designed for: Year of manufacture: 1985. Drilling rig mounted on truck NATIONAL

#### MAST:

National 96/150 Total height: 29,3 m Max capacity: 65t