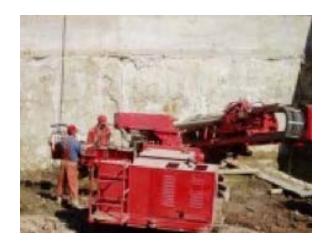

# HÜTTE HBR 605 D TURBO

# **Hydraulic Drilling Rig**

Drilling rig is designed for:

- exploratory drilling up to 150 m
- geotechnical drilling up to 30 m
- execution of micro piles up to dia. 300 mm
- geotechnical anchors up to dia. 220 mm
- execution of reinforced-concrete piles
- drilling vetical and horizontal boreholes and directional drilling
- drilling drainage boreholes

#### **TECHNICAL DATA:**

Year of manufacture: 1997

Drilling rig is automotive, on crawlers.

Mast length: 6300 mm