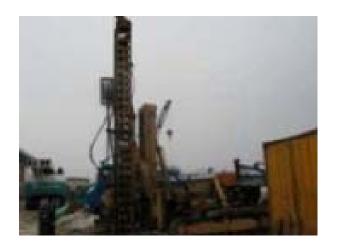

# Hausser HBM 12K/HYSO

**Drilling Rig** 

Drilling rig is designed for:

- exploratory drilling up to 300 m
- geotechnical anchors
- horizontal drilling up to 30 m
- vertical drilling using spirals up to 30 m (max.dia. 200 mm)

# **TECHNICAL DATA:**

Year of manufacture: 1978

Drilling rig is automotive, on crawlers.

Mast length: 8000 mm